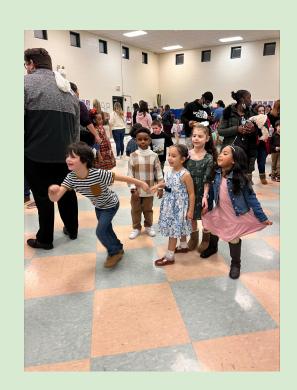

### We had families in for a Winter Dance.

### Over 300 people came!

## Look at those dance moves!