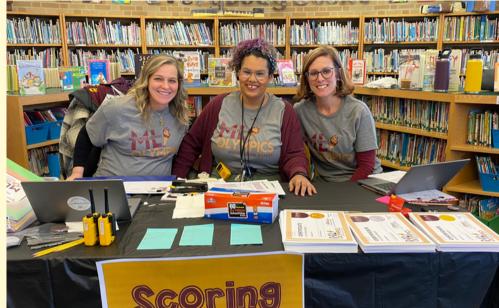

#### **MLympics** Event

The MLympics event to support our Mult-Lingual Learners is scheduled for Saturday, February 11 at Lulu Ross Elementary.