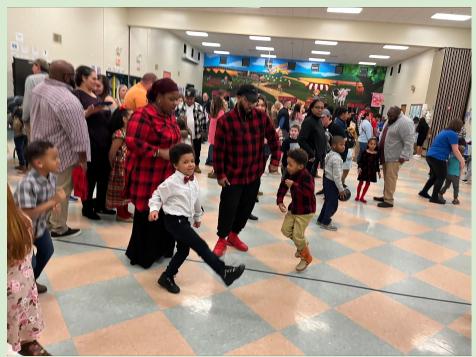

### We had families in for a Winter Dance.

### Over 300 people came!

## Look at those dance moves!