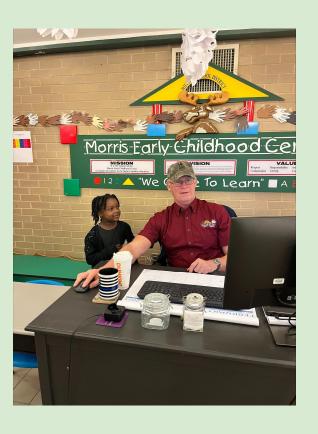

#### 11. Morris Early Childhood Presentation - Mrs. Jen Hallman and Mrs. Jen Norman

### **Our Students**

- ★ 341 Kindergarten Students
  - 107 Multilingual Learners

- ★ 109 Preschool Students
  - Early Childhood Special Education Program

## Preschool