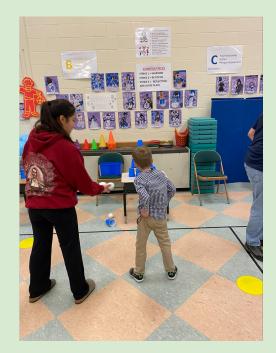

of the Milford Board of Education held on Thursday, February 9, 2023, adjourned at 4:33PM. Motion passed unanimously.

Kevin Dickerson, Executive Secretary

Peggy Short, Recording Secretary



### **Our Students**

- ★ 341 Kindergarten Students
  - 107 Multilingual Learners

- ★ 109 Preschool Students
  - Early Childhood Special Education Program



## Preschool













### **Immersion**

- **★** # Kindergarten Students
  - 2 Cohorts
  - o 7th Year!









## Our Staff





## We are back to having assemblies!





## PTP Put on a Polar Express Night

This was a free event to get families in our building again.









### We had families in for a Winter Dance.





### Over 300 people came!







## Look at those dance moves!









## Making connections within our District









## We are 100 Days Smarter!















- ★ Kindergarten Registration for the 2023-2024 School Year begins this Thursday!
  - We will hold 11 registration evenings between now and the end of the school year
  - Registration will continue over the summer
    - All incoming kindergarten students are screened in the areas of academic and social & emotional skills
    - This information is used to help us plan to meet the needs of all students as they enter school in the fall

### ★ Summer Programming

- We will host students at Morris this summer for:
  - 12mo Entitlement Programs Special Education Students who are legally eligible for year-round programs
  - ESY Services- Special Education Students who require some limited summer services
  - Beginning Buccaneers- Incoming kindergar