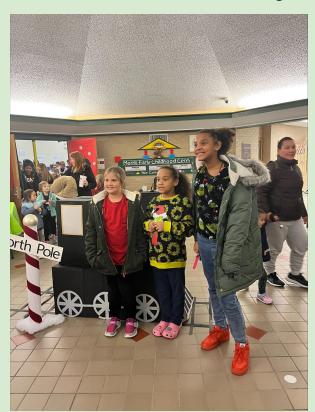

## PTP Put on a Polar Express Night

This was a free event to get families in our building again.